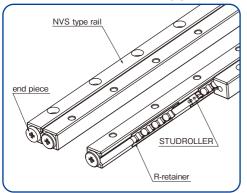

Structure of NVS type

Structure of NVTS type

The NVS type utilizes stainless steel rails The NVTS type utilizes NVS type Slide Way and resin retainers, which is suitable for between aluminum table and aluminum bed. anti-corrosion requirements.