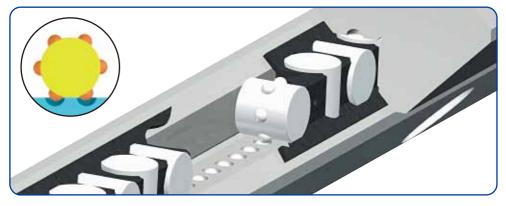

# **NV STUDROLLER system** (Rivet Roller Structure)

The STUDROLLER system is based on a new concept to provide prevention of roller cage slippage. This system enables "anti-cage-creep" during operation, making them ideal for use in vertical or high speed application.