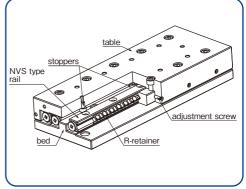

Structure of NVS type

Structure of NVTS type

The NVS type utilizes stainless steel rails The NVTS type utilizes NVS type Slide Way and resin retainers, which is suitable for between aluminum table and aluminum bed. anti-corrosion requirements.