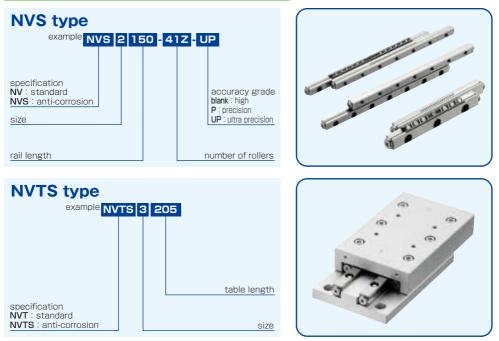

# APPLICABLE PART NUMBER

| NVS2  | NVS3  | NVS4  |
|-------|-------|-------|
| NVTS2 | NVTS3 | NVTS4 |

% Please refer to NB general catalog for details.

# PART NUMBER STRUCTURE